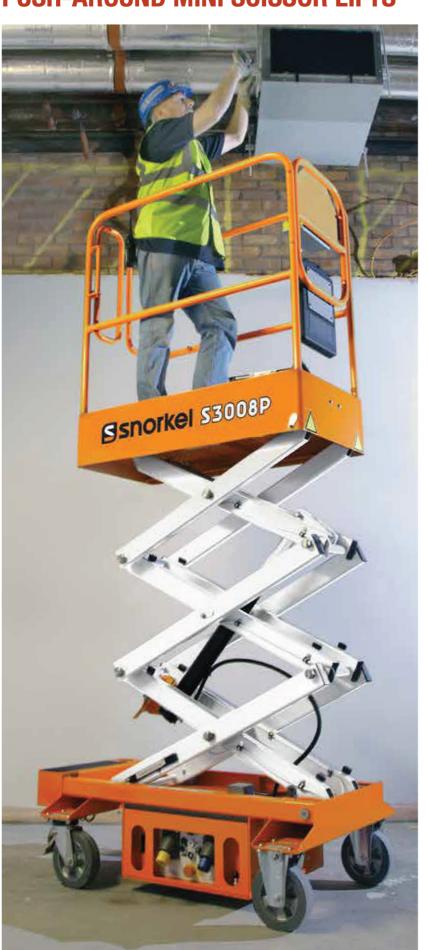

## S3006P/3008P/3010P SCISSOR LIF

**PUSH-AROUND MINI SCISSOR LIFTS** 

- Lightweight and compact
- Easily passes through a standard doorway
- No outriggers or stabilisers required
- Durable design for tough site conditions
- Proven benefits over other low level access products:
  - better job site productivity
  - safer and more convenient working conditions
  - better return on investment (ROI) for rental/hire companies

### STANDARD FEATURES

- Auto brake system
- Tilt sensor
- Battery charge indicator
- Saloon gates
- Forklift points
- **Emergency lowering**
- Non-marking coasters
- Slide-out service trays
- 2 year parts & labour, 5 year structural warranty
- CE approved