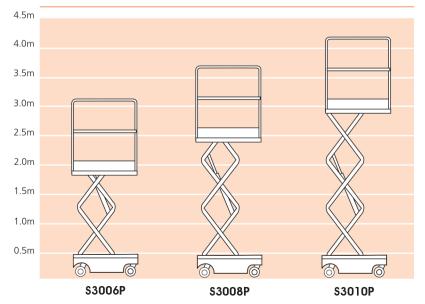

## **WORKING HEIGHT**

www.hirescissorlift.co.nz Email us at: sales@hirescissorlift.co.nz We look forward to helping you!

# S3006P/3008P/3010P PUSH-AROUND MINI SCISSOR LIFTS

| DIMENSIONS                      | \$3006P | \$3008P | S3010P |
|---------------------------------|---------|---------|--------|
| Max. working height             | 4.0m    | 4.5m    | 5.0m   |
| Max. platform height <b>(A)</b> | 2.0m    | 2.5m    | 3.0m   |
| Platform capacity (SWL)         | 240kg   | 240kg   | 240kg  |
| Overall width <b>(B)</b>        | 0.75m   | 0.75m   | 0.75m  |
| Overall length <b>(C)</b>       | 1.3m    | 1.3m    | 1.3m   |
| Stowed height <b>(D)</b>        | 1.7m    | 1.8m    | 1.8m   |