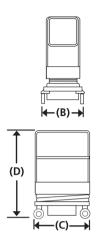

# S3006P/3008P/3010P PUSH-AROUND MINI SCISSOR LIFTS

| DIMENSIONS                      | \$3006P | \$3008P | S3010P |
|---------------------------------|---------|---------|--------|
| Max. working height             | 4.0m    | 4.5m    | 5.0m   |
| Max. platform height <b>(A)</b> | 2.0m    | 2.5m    | 3.0m   |
| Platform capacity (SWL)         | 240kg   | 240kg   | 240kg  |
| Overall width <b>(B)</b>        | 0.75m   | 0.75m   | 0.75m  |
| Overall length <b>(C)</b>       | 1.3m    | 1.3m    | 1.3m   |
| Stowed height <b>(D)</b>        | 1.7m    | 1.8m    | 1.8m   |